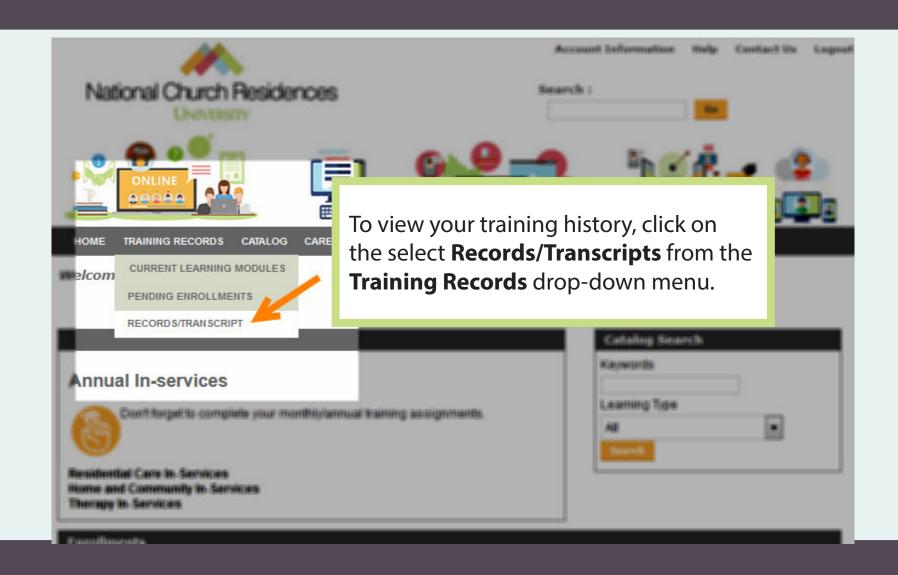

## Learning Center User Guide







For all new users logging into the Learning Center, your login ID is your first initial and last name. Your password is learn.

**Username:** first initial and last name

Password: learn

**Learning Center:** http://ncru.netdimensions.com/





If you are unable to login please contact ncru@nationalchurchresidences.org as you might share initials with another employee.

Upon logging in for the first time you will be prompted to change your password.





If you are unable to login, please contact ncru@nationalchurchresidences.org as you might share initials with another employee.

Upon logging in for the first time you will be prompted to change your password.























Click the **Catalog** drop-down menu to browse the University's library of training. The library includes Skillsoft training. This program offers a diverse array of subjects and courses for personal and professional development.

HOME TRAINING RECORDS CATALOG DASHBOARD CAREER DEVELOPMENT REVIEW COMMUNICATE INSTRUCT MANAGE

Welcome, DANIELE THO

CATALOG SEARCH

CATALOG BROWSER

**COURSE CALENDAR** 

## Home

## Annual In-services



Don't forget to complete your monthly/annual trair

Residential Care In-Services Home and Community In-Services Therapy In-Services



SERVICE COORDINATION CONTINUING EDUCATION



SKILLSOFT TRAINING



VARDI VOVAGER



We hope you find the Online Learning Center easy to use. If you have any questions please contact University Support by emailin