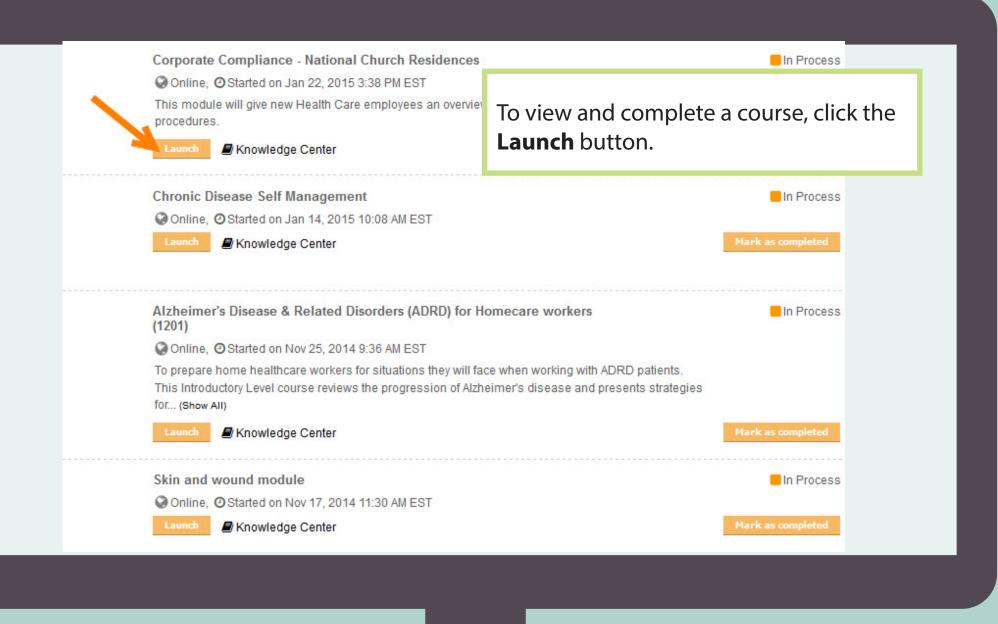

## Learning Center User Guide







For all new users logging into the Learning Center, your login ID is your first initial and last name. Your password is learn.

**Username:** first initial and last name

Password: learn

**Learning Center:** http://ncru.netdimensions.com/





If you are unable to login please contact ncru@nationalchurchresidences.org as you might share initials with another employee.

Upon logging in for the first time you will be prompted to change your password.





If you are unable to login, please contact ncru@nationalchurchresidences.org as you might share initials with another employee.

Upon logging in for the first time you will be prompted to change your password.























Click the **Catalog** drop-down menu to browse the University's library of training. The library includes Skillsoft training. This program offers a diverse array of subjects and courses for personal and professional development.

HOME TRAINING RECORDS CATALOG DASHBOARD CAREER DEVELOPMENT REVIEW COMMUNICATE INSTRUCT MANAGE

Welcome, DANIELE THO

CATALOG SEARCH

CATALOG BROWSER

**COURSE CALENDAR** 

## Home

## Annual In-services



Don't forget to complete your monthly/annual trair

Residential Care In-Services Home and Community In-Services Therapy In-Services



SERVICE COORDINATION CONTINUING EDUCATION



SKILLSOFT TRAINING



VARDI VOVAGER



We hope you find the Online Learning Center easy to use. If you have any questions please contact University Support by emailing ncru