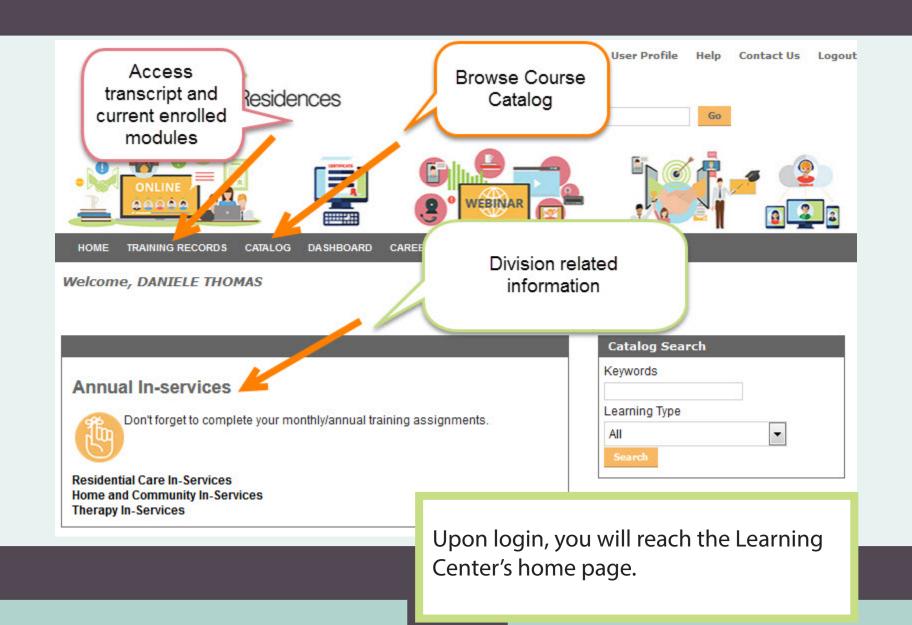

Click the **Catalog** drop-down menu to browse the University's library of training. The library includes Skillsoft training. This program offers a diverse array of subjects and courses for personal and professional development.

HOME TRAINING RECORDS CATALOG DASHBOARD CAREER DEVELOPMENT REVIEW COMMUNICATE INSTRUCT MANAGE

Welcome, DANIELE THO

CATALOG SEARCH

CATALOG BROWSER

**COURSE CALENDAR** 

## Home

## Annual In-services

Don't forget to complete your monthly/annual trair

Residential Care In-Services Home and Community In-Services Therapy In-Services

SERVICE COORDINATION CONTINUING EDUCATION

SKILLSOFT TRAINING