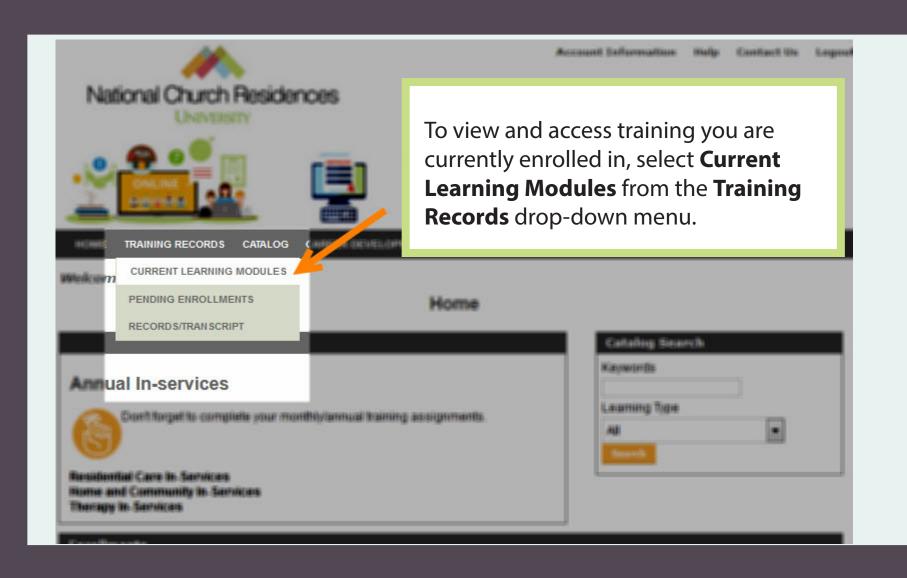

## Learning Center User Guide







For all new users logging into the Learning Center, your login ID is your first initial and last name. Your password is learn.

**Username:** first initial and last name

Password: learn

**Learning Center:** http://ncru.netdimensions.com/





If you are unable to login please contact ncru@nationalchurchresidences.org as you might share initials with another employee.

Upon logging in for the first time you will be prompted to change your password.





If you are unable to login, please contact ncru@nationalchurchresidences.org as you might share initials with another employee.

Upon logging in for the first time you will be prompted to change your password.























Click the **Catalog** drop-down menu to browse the University's library of training. The library includes Skillsoft training. This program offers a diverse array of subjects and courses for personal and professional development.

HOME TRAINING RECORDS CATALOG DASHBOARD CAREER DEVELOPMENT REVIEW COMMUNICATE INSTRUCT MANAGE

Welcome, DANIELE THO

CATALOG SEARCH

CATALOG BROWSER

**COURSE CALENDAR** 

## Home

## Annual In-services



Don't forget to complete your monthly/annual trair

Residential Care In-Services Home and Community In-Services Therapy In-Services



SERVICE COORDINATION CONTINUING EDUCATION



SKILLSOFT TRAINING



VARDI VOVAGER



We hope you find the Online Learning Center easy to use. If you have any questions please contact University Support by emailing