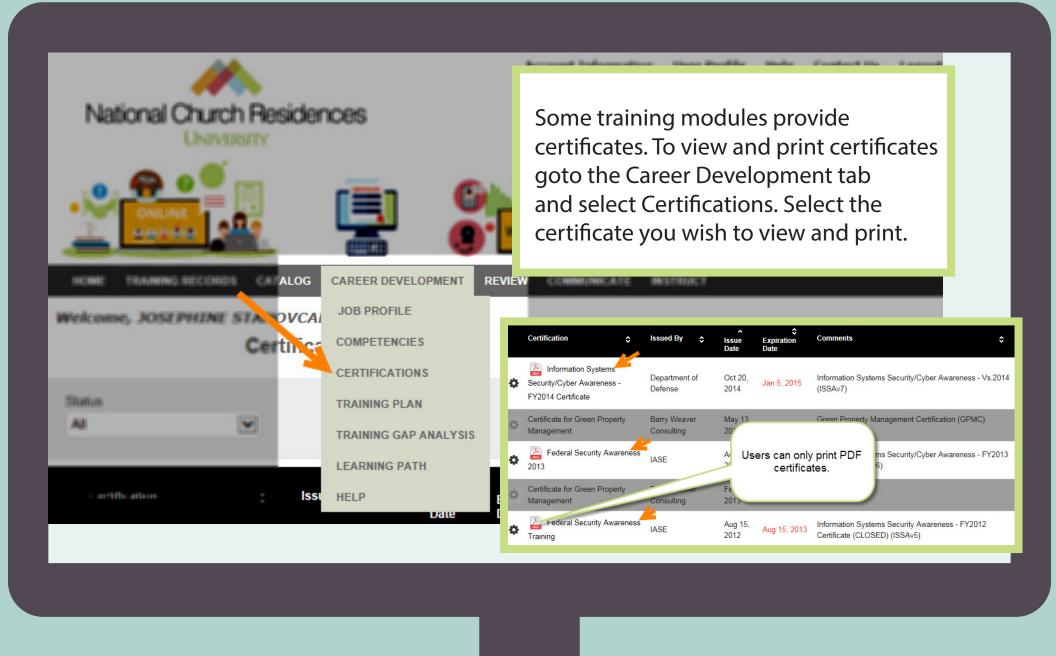

## Learning Center User Guide







For all new users logging into the Learning Center, your login ID is your first initial and last name. Your password is learn.

**Username:** first initial and last name

Password: learn

**Learning Center:** http://ncru.netdimensions.com/





If you are unable to login please contact ncru@nationalchurchresidences.org as you might share initials with another employee.

Upon logging in for the first time you will be prompted to change your password.





If you are unable to login, please contact ncru@nationalchurchresidences.org as you might share initials with another employee.

Upon logging in for the first time you will be prompted to change your password.























Click the **Catalog** drop-down menu to browse the University's library of training. The library includes Skillsoft training. This program offers a diverse array of subjects and courses for personal and professional development.

HOME TRAINING RECORDS CATALOG DASHBOARD CAREER DEVELOPMENT REVIEW COMMUNICATE INSTRUCT MANAGE

Welcome, DANIELE THO

CATALOG SEARCH

CATALOG BROWSER

**COURSE CALENDAR** 

## Home

## Annual In-services



Don't forget to complete your monthly/annual trair

Residential Care In-Services Home and Community In-Services Therapy In-Services



SERVICE COORDINATION CONTINUING EDUCATION



SKILLSOFT TRAINING



VARDI VOVAGER



We hope you find the Online Learning Center easy to use. If you have any questions please contact University Support by emailing nc